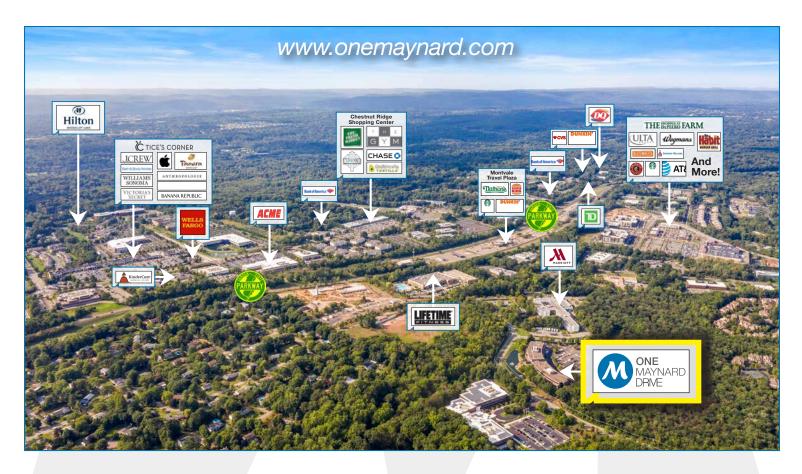

FOLLOW US! f 🕑 🕅 in 🖸 | Member of NAI Global with 325+ Offices Worldwide

- 139,000 SF Class A building
- Three (3) story building
- Ownership, property management, day porter & security service on site
- Small, customizable pre-built co-working spaces available
- 555 spaces; Ratio 4:1000; reserved parking for key personnel
- Card-key access
- Digital interactive directory
- Glass atrium with seating
- 750 kW diesel backup generator
- Fiber optic connectivity available from multiple telecom providers
- Continuous window line
- Full-service cafeteria with seating on two (2) floors OPEN with WiFi service
- Pond/fountain & waterfall garden
- Wooded picnic area
- Walking distance to Marriott Hotel, Lifetime Fitness & Spa, Wegmansanchored shopping center
- Within 1 mile of Garden State Parkway
- Close proximity to I-287, NY State
  Thruway, Palisades Interstate Parkway
- Park Ridge/Montvale submarket offers diverse mix of restaurants, shops, hotels, and daycare centers