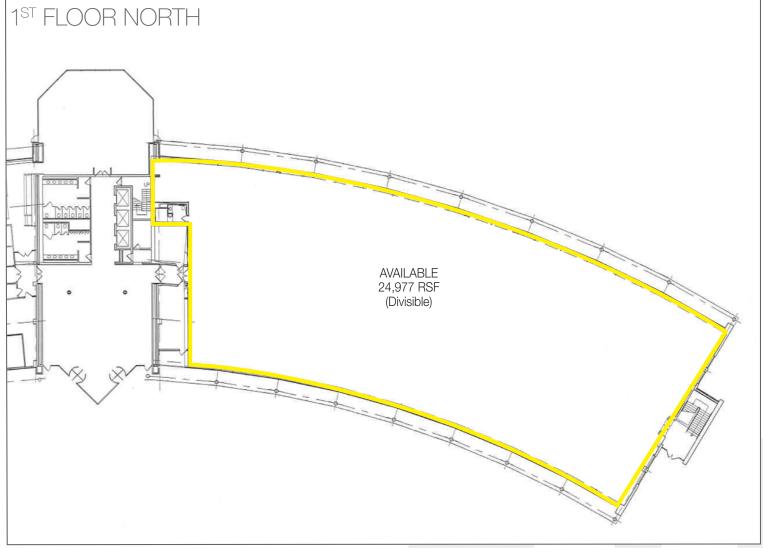

# FLOOR PLANS

350 - 24,977 SF Available 350 SF Pre-Built Co-Working Space Class A Office Building Park-Like Setting

View Drone Tour of this building at www.onemaynard.com