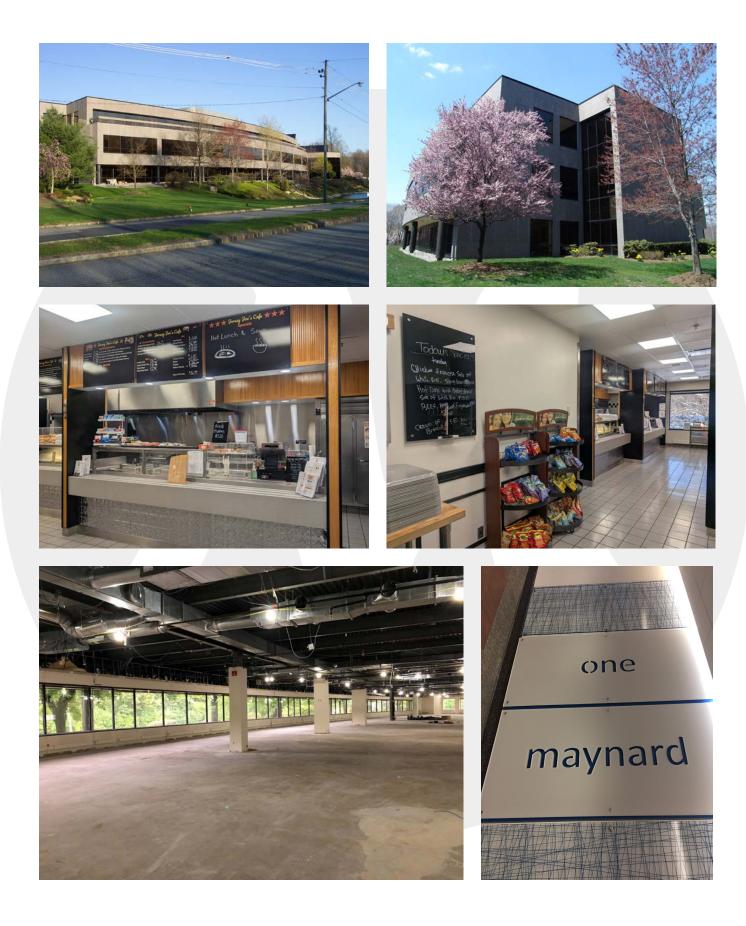

### BUILDING PHOTOS

FOLLOW US! f 🕑 🕅 in 🖸 | Member of NAI Global with 325+ Offices Worldwide

- 139,000 SF Class A building
- Three (3) story building
- Ownership, property management, day porter & security service on site
- Small, customizable pre-built co-working spaces available
- 555 spaces; Ratio 4:1000; reserved parking for key personnel
- Card-key access
- Digital interactive directory
- Glass atrium with seating
- 750 kW diesel backup generator
- Fiber optic connectivity available from multiple telecom providers
- Continuous window line
- Full-service cafeteria with seating on two (2) floors OPEN with WiFi service
- Pond/fountain & waterfall garden
- Wooded picnic area
- Walking distance to Marriott Hotel, Lifetime Fitness & Spa, Wegmansanchored shopping center
- Within 1 mile of Garden State Parkway
- Close proximity to I-287, NY State
  Thruway, Palisades Interstate Parkway
- Park Ridge/Montvale submarket offers diverse mix of restaurants, shops, hotels, and daycare centers