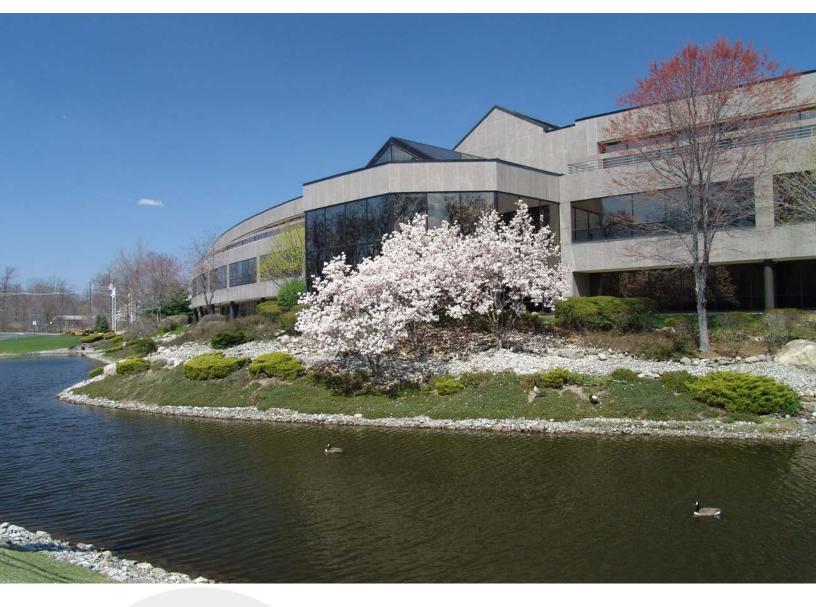

### BUILDING PHOTOS

FOLLOW US! f 🕑 🕅 in 🖸 | Member of NAI Global with 325+ Offices Worldwide

- 139,000 SF Class A building
- Three (3) story building
- Ownership, property management, day porter & security service on site
- Small, customizable pre-built co-working spaces available
- 555 spaces; Ratio 4:1000; reserved parking for key personnel
- Card-key access
- Digital interactive directory
- Glass atrium with seating
- 750 kW diesel backup generator
- Fiber optic connectivity available from multiple telecom providers
- Continuous window line
- Full-service cafeteria with seating on two (2) floors OPEN with WiFi service
- Pond/fountain & waterfall garden
- Wooded picnic area
- Walking distance to Marriott Hotel, Lifetime Fitness & Spa, Wegmansanchored shopping center
- Within 1 mile of Garden State Parkway
- Close proximity to I-287, NY State
  Thruway, Palisades Interstate Parkway
- Park Ridge/Montvale submarket offers diverse mix of restaurants, shops, hotels, and daycare centers