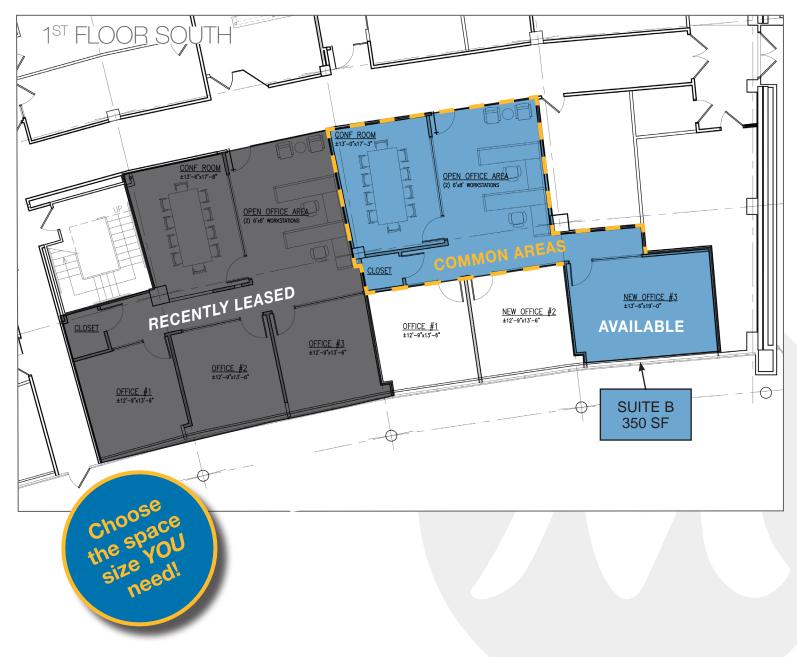

# SUITE B PRE-BUILT FOR LEASE

### INDIVIDUAL OFFICES OR TEAM WORKSPACES

Ideal for individual professionals, the available offices within the remaining suite can be rented separately to provide privacy and a productive environment.

Alternatively, you can opt for a combination of offices/conference room to accommodate a small team. The offices offer ample space for collaboration, while the modern, fully-equipped conference rooms are perfect for meetings, presentations, and brainstorming sessions.

#### DISCOVER VERSATILE OFFICE SPACES THAT CAN BE CUSTOMIZED TO FIT YOUR UNIQUE NEEDS.