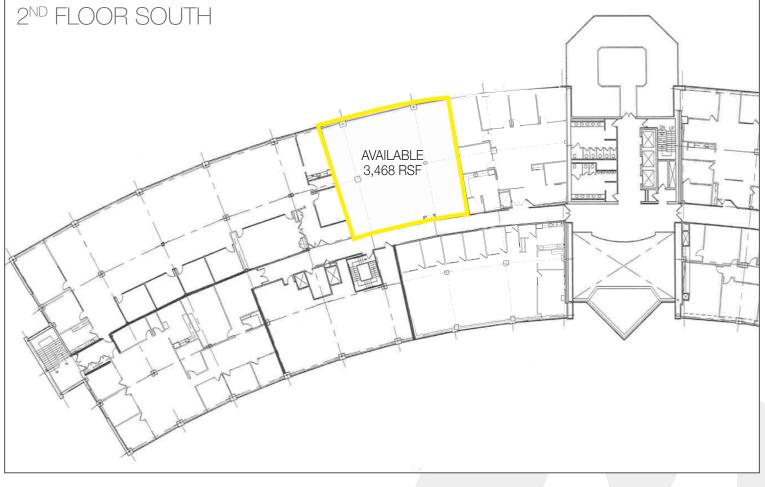

vale submarket offers diverse mix of restaurants, shops, hotels, and daycare centers





### BUILDING PHOTOS





# FLOOR PLANS







# FLOOR PLANS





# 1<sup>ST</sup> FLOOR SOUTH

# SUITE B PRE-BUILT FOR LEASE



### INDIVIDUAL OFFICES OR TEAM WORKSPACES

Ideal for individual professionals, the available offices within the remaining suite can be rented separately to provide privacy and a productive environment.

Alternatively, you can opt for a combination of offices/conference room to accommodate a small team. The offices offer ample space for collaboration, while the modern, fully-equipped conference rooms are perfect for meetings, presentations, and brainstorming sessions.

#### DISCOVER VERSATILE OFFICE SPACES THAT CAN BE CUSTOMIZED TO FIT YOUR UNIQUE NEEDS.



### FLOOR PLANS













Andrew Somple, SIOR 201 488 5800 x151 asomple@naihanson.com Jessica Curry, ссім 201 488 5800 x199 jcurry@naihanson.com

FOLLOW US! **f** 🗃 X **in** 🗩 | NJ Offices: Teterboro | Parsippany | naihanson.com | Member of NAI Global with 325+ Offices Worldwide SERVICES OFFERED

Brokerage • Property Management • Corporate Services • Financing • Logistics • Government Services • Healthcare • Tenant Representation • Cold Storage • Investment Services

The information contained herein has been obtained from sources considered to be reliable, but no guarantee of its accuracy is made by NAI James E. Hanson