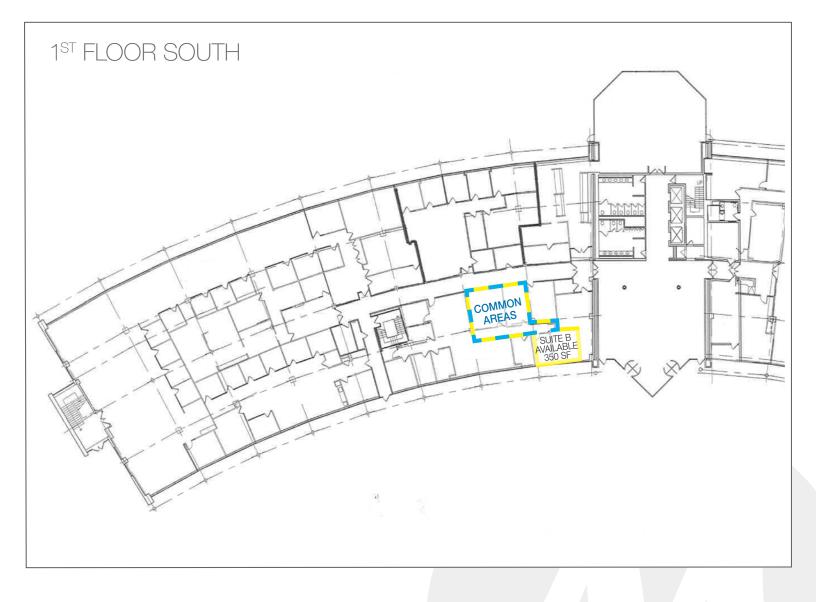

paces available
- 555 spaces; Ratio 4:1000; reserved parking for key personnel
- Card-key access
- Digital interactive directory
- Glass atrium with seating
- 750 kW diesel backup generator
- Fiber optic connectivity available from multiple telecom providers
- Continuous window line
- Full-service cafeteria with seating on two (2) floors OPEN with WiFi service
- Pond/fountain & waterfall garden
- Wooded picnic area
- Walking distance to Marriott Hotel, Lifetime Fitness & Spa, Wegmansanchored shopping center
- Within 1 mile of Garden State Parkway
- Close proximity to I-287, NY State
  Thruway, Palisades Interstate Parkway
- Park Ridge/Montvale submarket offers diverse mix of restaurants, shops, hotels, and daycare centers





### BUILDING PHOTOS





# FLOOR PLANS







# FLOOR PLANS





# 1<sup>ST</sup> FLOOR SOUTH

# SUITE B PRE-BUILT FOR LEASE



### INDIVIDUAL OFFICES OR TEAM WORKSPACES

Ideal for individual professionals, the available offices within the remaining suite can be rented separately to provide privacy and a productive environment.

Alternatively, you can opt for a combination of offices/conference room to accommodate a small team. The offices offer ample space for collaboration, while the modern, fully-equipped conference rooms are perfect for meetings, presentations, and brainstorming sessions.

#### DISCOVER VERSATILE OFFICE SPACES THAT CAN BE CUSTOMIZED TO FIT YOUR UNIQUE NEEDS.



### FLOOR PLANS













Andrew Somple, SIOR 201 488 5800 x151 asomple@naihanson.com Jessica Curry, ссім 201 488 5800 x199 jcurry@naihanson.com

FOLLOW US! **f** 🗃 X **