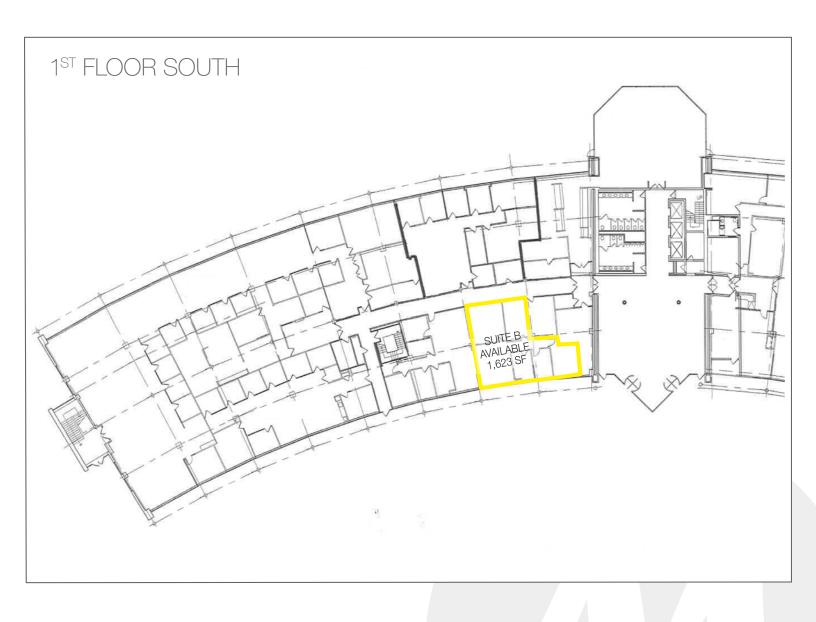

working spaces available
- 555 spaces; Ratio 4:1000; reserved parking for key personnel
- Card-key access
- Digital interactive directory
- Glass atrium with seating
- 750 kW diesel backup generator
- Fiber optic connectivity available from multiple telecom providers
- Continuous window line
- Full-service cafeteria with seating on two (2) floors OPEN with WiFi service
- Pond/fountain & waterfall garden
- Wooded picnic area
- Walking distance to Marriott Hotel, Lifetime Fitness & Spa, Wegmansanchored shopping center
- Within 1 mile of Garden State Parkway
- Close proximity to I-287, NY State Thruway, Palisades Interstate Parkway
- Park Ridge/Montvale submarket offers diverse mix of restaurants, shops, hotels, and daycare centers





















### FLOOR PLANS





### FLOOR PLANS







## SUITE B PRE-BUILT FOR LEASE

# INDIVIDUAL OFFICES OR TEAM WORKSPACES

Ideal for individual professionals, the available offices within the remaining suite can be rented separately to provide privacy and a productive environment.

Alternatively, you can opt for a combination of offices/conference room to accommodate a small team. The offices offer ample space for collaboration, while the modern, fully-equipped conference rooms are perfect for meetings, presentations, and brainstorming sessions.

## DISCOVER VERSATILE OFFICE SPACES THAT CAN BE CUSTOMIZED TO FIT YOUR UNIQUE NEEDS.



### FLOOR PLANS











Andrew Somple, sion 201 488 5800 x151 asomple@naihanson.com

Jessica Curry, ccim 201 488 5800 x199 jcurry@naihanson.com