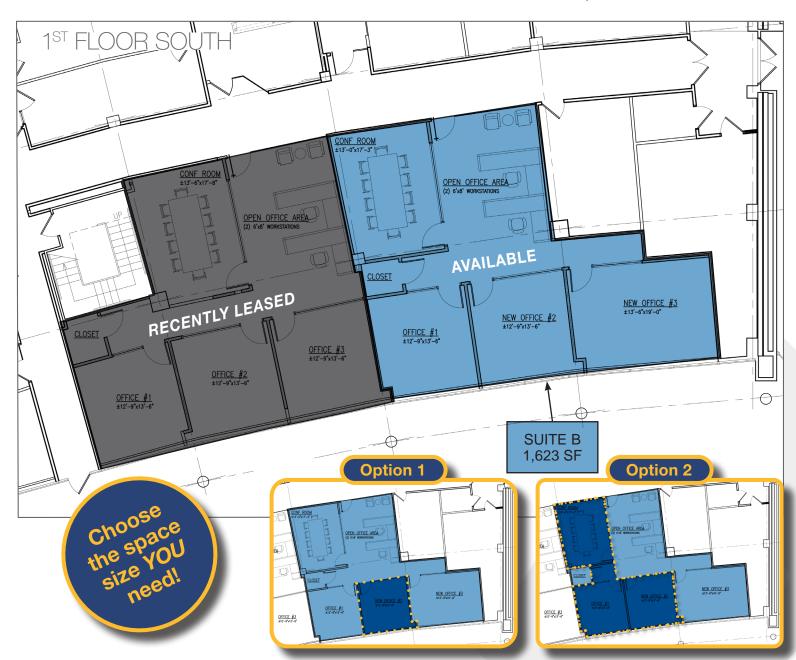

# INDIVIDUAL OFFICES OR TEAM WORKSPACES

Ideal for individual professionals, the available offices within the remaining suite can be rented separately to provide privacy and a productive environment.

Alternatively, you can opt for a combination of offices/conference room to accommodate a small team. The offices offer ample space for collaboration, while the modern, fully-equipped conference rooms are perfect for meetings, presentations, and brainstorming sessions.

## DISCOVER VERSATILE OFFICE SPACES THAT CAN BE CUSTOMIZED TO FIT YOUR UNIQUE NEEDS.