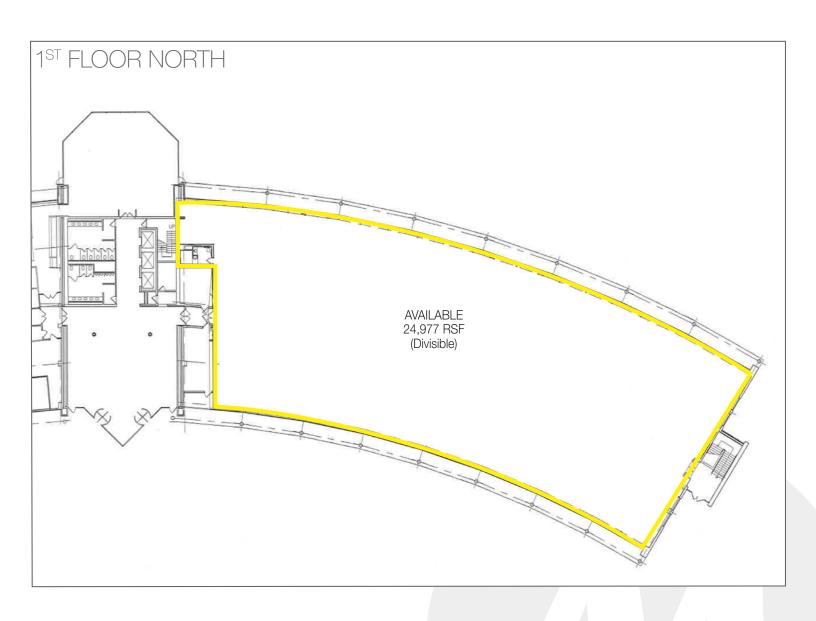

mizable pre-built co-working spaces available
- 555 spaces; Ratio 4:1000; reserved parking for key personnel
- Card-key access
- Digital interactive directory
- Glass atrium with seating
- 750 kW diesel backup generator
- Fiber optic connectivity available from multiple telecom providers
- Continuous window line
- Full-service cafeteria with seating on two (2) floors OPEN with WiFi service
- Pond/fountain & waterfall garden
- Wooded picnic area
- Walking distance to Marriott Hotel, Lifetime Fitness & Spa, Wegmansanchored shopping center
- Within 1 mile of Garden State Parkway
- Close proximity to I-287, NY State Thruway, Palisades Interstate Parkway
- Park Ridge/Montvale submarket offers diverse mix of restaurants, shops, hotels, and daycare centers





















### FLOOR PLANS





### FLOOR PLANS







## SUITE B PRE-BUILT FOR LEASE

# INDIVIDUAL OFFICES OR TEAM WORKSPACES

Ideal for individual professionals, the available offices within the remaining suite can be rented separately to provide privacy and a productive environment.

Alternatively, you can opt for a combination of offices/conference room to accommodate a small team. The offices offer ample space for collaboration, while the modern, fully-equipped conference rooms are perfect for meetings, presentations, and brainstorming sessions.

## DISCOVER VERSATILE OFFICE SPACES THAT CAN BE CUSTOMIZED TO FIT YOUR UNIQUE NEEDS.



### FLOOR PLANS











Andrew Somple, sion 201 488 5800 x151 asomple@naihanson.com

Jessica Curry, ccim 201 488 5800 x199 jcurry@naihanson.com